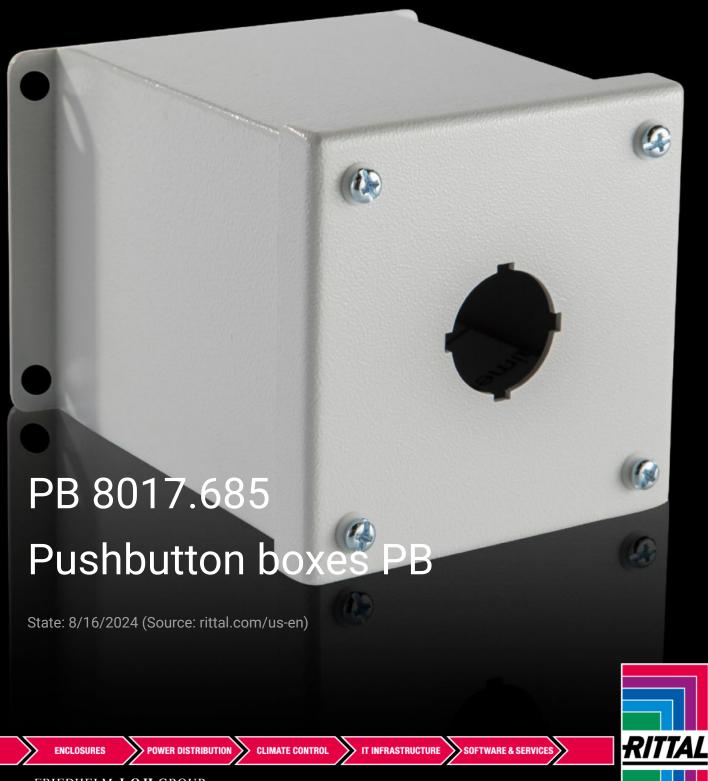

## PB 8017.685 - Pushbutton boxes PB extra deep

The NEMA rated PB series pushbutton box enclosure is designed for indoor use to house pushbuttons, selector switches, and pilot lights. This enclosure protects equipment from dirt, dust, sprayed water, oil, and coolants.

## **Features**

| PB 8017.685                                                                     |
|---------------------------------------------------------------------------------|
| Carbon steel                                                                    |
| Housing and cover: Dipcoat primed, powder-coated on the outside, textured paint |
| RAL 7035                                                                        |
| Wall mounting bracket  Mounting panel: Zinc-plated  Cover screws, captive       |
| 30.5 mm                                                                         |
| 1                                                                               |
| 1                                                                               |
| 1                                                                               |
|                                                                                 |

## **Features**

| Dimensions               | Width: 101 mm  |
|--------------------------|----------------|
|                          | Height: 101 mm |
|                          | Depth: 120 mm  |
|                          | Width: 3.98 "  |
|                          | Height: 3.98 " |
|                          | Depth: 4.72 "  |
| Protection category NEMA | NEMA 12        |
|                          | NEMA 13        |
|                          | NEMA 4         |
| Packaging unit           | 1 pc(s).       |
| Weight/packaging unit    | 1.4 kg         |
|                          | 3.1 lb.        |
| Customs tariff number    | 7326908688     |
| UPC-Code                 | 81175          |