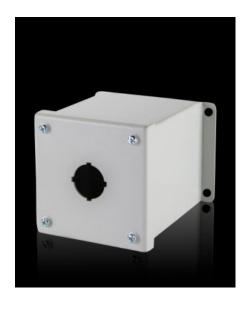

## PB 8017.685 - Pushbutton boxes PB extra deep

The NEMA rated PB series pushbutton box enclosure is designed for indoor use to house pushbuttons, selector switches, and pilot lights. This enclosure protects equipment from dirt, dust, sprayed water, oil, and coolants.

## **Features**

| PB 8017.685                                                                     |
|---------------------------------------------------------------------------------|
| Carbon steel                                                                    |
| Housing and cover: Dipcoat primed, powder-coated on the outside, textured paint |
| RAL 7035                                                                        |
| Wall mounting bracket  Mounting panel: Zinc-plated  Cover screws, captive       |
| 30.5 mm                                                                         |
| 1                                                                               |
| 1                                                                               |
| 1                                                                               |
|                                                                                 |

## **Features**

| Dimensions               | Width: 101 mm  |
|--------------------------|----------------|
|                          | Height: 101 mm |
|                          | Depth: 120 mm  |
|                          | Width: 3.98 "  |
|                          | Height: 3.98 " |
|                          | Depth: 4.72 "  |
| Protection category NEMA | NEMA 12        |
|                          | NEMA 13        |
|                          | NEMA 4         |
| Packaging unit           | 1 pc(s).       |
| Weight/packaging unit    | 1.4 kg         |
|                          | 3.1 lb.        |
| Customs tariff number    | 7326908688     |
| UPC-Code                 | 81175          |