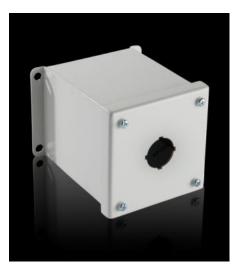

## PB 8017.685 - Pushbutton boxes PB extra deep

The NEMA rated PB series pushbutton box enclosure is designed for indoor use to house pushbuttons, selector switches, and pilot lights. This enclosure protects equipment from dirt, dust, sprayed water, oil, and coolants.

## **Features**

| PB 8017.685                                                                     |
|---------------------------------------------------------------------------------|
| Carbon steel                                                                    |
| Housing and cover: Dipcoat primed, powder-coated on the outside, textured paint |
| RAL 7035                                                                        |
| Wall mounting bracket  Mounting panel: Zinc-plated  Cover screws, captive       |
| 30.5 mm                                                                         |
| 1                                                                               |
| 1                                                                               |
| 1                                                                               |
|                                                                                 |

## **Features**

| Dimensions               | Width: 101 mm  |
|--------------------------|----------------|
|                          | Height: 101 mm |
|                          | Depth: 120 mm  |
|                          | Width: 3.98 "  |
|                          | Height: 3.98 " |
|                          | Depth: 4.72 "  |
| Protection category NEMA | NEMA 12        |
|                          | NEMA 13        |
|                          | NEMA 4         |
| Packaging unit           | 1 pc(s).       |
| Weight/packaging unit    | 1.4 kg         |
|                          | 3.1 lb.        |
| Customs tariff number    | 7326908688     |
| UPC-Code                 | 81175          |