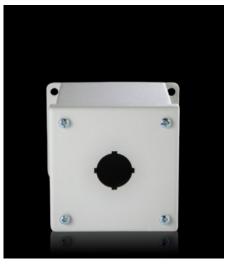

## PB 8017.685 - Pushbutton boxes PB extra deep

The NEMA rated PB series pushbutton box enclosure is designed for indoor use to house pushbuttons, selector switches, and pilot lights. This enclosure protects equipment from dirt, dust, sprayed water, oil, and coolants.

## **Features**

| PB 8017.685                                                                     |
|---------------------------------------------------------------------------------|
| Carbon steel                                                                    |
| Housing and cover: Dipcoat primed, powder-coated on the outside, textured paint |
| RAL 7035                                                                        |
| Wall mounting bracket  Mounting panel: Zinc-plated  Cover screws, captive       |
| 30.5 mm                                                                         |
| 1                                                                               |
| 1                                                                               |
| 1                                                                               |
|                                                                                 |

## **Features**

| Dimensions               | Width: 101 mm  |
|--------------------------|----------------|
|                          | Height: 101 mm |
|                          | Depth: 120 mm  |
|                          | Width: 3.98 "  |
|                          | Height: 3.98 " |
|                          | Depth: 4.72 "  |
| Protection category NEMA | NEMA 12        |
|                          | NEMA 13        |
|                          | NEMA 4         |
| Packaging unit           | 1 pc(s).       |
| Weight/packaging unit    | 1.4 kg         |
|                          | 3.1 lb.        |
| Customs tariff number    | 7326908688     |
| UPC-Code                 | 81175          |